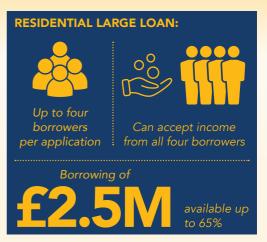

#### **RESIDENTIAL:**

Up to four borrowers per application

75% LTV 10

Properties with an annexe intended for Let or use by friends or family are accepted